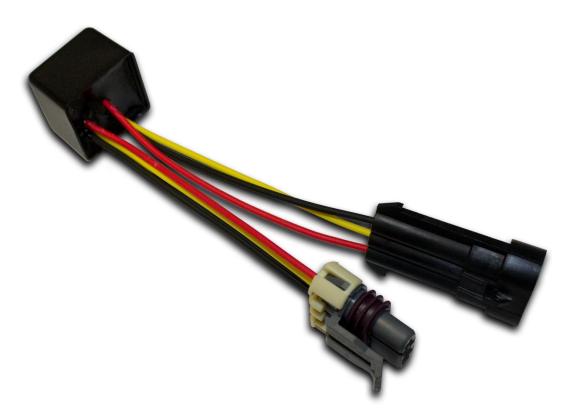

### Installation

Locate the manifold pressure sensor, located on the top of the motor towards the passenger side. Refer to the picture below.

Unplug the factory harness from the boost pressure sensor. Plug the BD Boost Fooler inline with the MAP sensor and the factory harness.

Make sure to plug the factory harness into the BD Boost Fooler correctly (see picture below). The connector should lock (click) together, and not disconnect if pulled on. Do not connect the connector upside down.