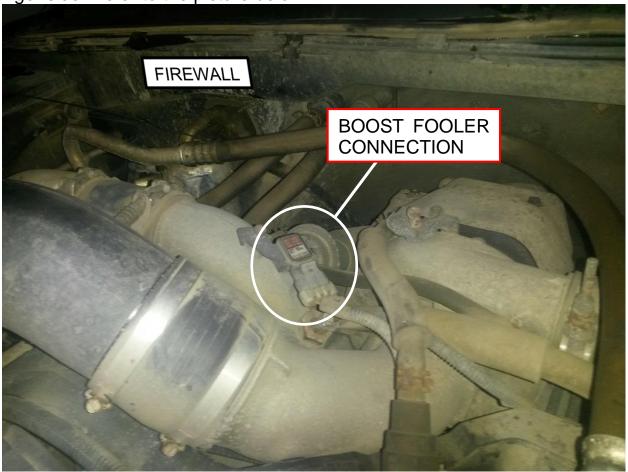

### Installation

Locate the manifold pressure sensor, located on the top of the motor towards the passenger side. Refer to the picture below.

Unplug the factory harness from the boost pressure sensor. Plug the BD Boost Fooler inline with the MAP sensor and the factory harness.